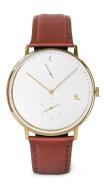

## Sandell men's watch SSW40-BRL Specifications

**BUY NOW** 

This document contains all the specifications for the Sandell SSW40-BRL men's watch. We at the DIALANDO® watch store offer a large selection of authentic watches from the best watch brands in the world.

| MATERIAL & COLOUR  |                     |
|--------------------|---------------------|
| Strap Material     | Real leather        |
| Strap Colour       | Brown               |
| Colour of the dial | White               |
| Glass              | Maria de la la casa |
| Glass              | Mineral glass       |
| DETAILS            | Mineral glass       |