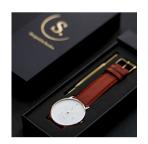

## Sandell men's watch SSW40-BRL Specifications

**BUY NOW** 

This document contains all the specifications for the Sandell SSW40-BRL men's watch. We at the DIALANDO® watch store offer a large selection of authentic watches from the best watch brands in the world.

| MATERIAL & COLOUR  |                     |
|--------------------|---------------------|
| Strap Material     | Real leather        |
| Strap Colour       | Brown               |
| Colour of the dial | White               |
| Glass              | Maria de la la casa |
| Glass              | Mineral glass       |
| DETAILS            | Mineral glass       |