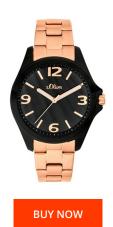

## sOliver men's watch SO-3683-MQ Specifications

This document contains all the specifications for the sOliver SO-3683-MQ men's watch. We at the DIALANDO® watch store offer a large selection of authentic watches from the best watch brands in the world.

| MATERIAL & COLOUR  |                 |
|--------------------|-----------------|
| Strap Material     | Stainless steel |
| Strap Colour       | Rose gold       |
| Case Material      | Stainless steel |
| Case Colour        | Black           |
| Case Surface       | Matted          |
| Colour of the dial | Grey            |
| Glass              | Mineral glass   |
| DETAILS            |                 |
| Clasp              | Folding clasp   |
| Water resistant    | 5 ATM           |