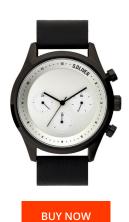

## sOliver men's watch SO-3721-LM Specifications

This document contains all the specifications for the sOliver SO-3721-LM men's watch. We at the DIALANDO® watch store offer a large selection of authentic watches from the best watch brands in the world.

| PRODUCT EXECUTION |                                  |
|-------------------|----------------------------------|
| Display Type      | Analogue                         |
| Movement type     | Quartz (Battery)                 |
| Functions         | Day of the week / 24-Hour / Date |
| MEASURES          |                                  |
| Case width [mm]   | 44                               |
|                   |                                  |

| MATERIAL & COLOUR  |                   |
|--------------------|-------------------|
| Strap Material     | Real leather      |
| Strap Colour       | Black             |
| Case Material      | Stainless steel   |
| Case Colour        | Black             |
| Case Surface       | Polished / Matted |
| Colour of the dial | Silver            |
| Glass              | Mineral glass     |
|                    |                   |
| DETAILS            |                   |
| Clasp              | Pin buckle        |
| Water resistant    | 3 ATM             |