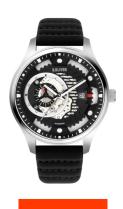

## sOliver men's watch SO-3941-LA Specifications

**BUY NOW** 

This document contains all the specifications for the sOliver SO-3941-LA men's watch. We at the DIALANDO® watch store offer a large selection of authentic watches from the best watch brands in the world.

| PRODUCT EXECUTION   |           |
|---------------------|-----------|
| Display Type        | Analogue  |
| Movement type       | Automatic |
| Functions           | Date      |
| MEASURES            |           |
| Case width [mm]     | 46        |
| Case thickness [mm] | 14        |

| MATERIAL & COLOUR  |                   |
|--------------------|-------------------|
| Strap Material     | Real leather      |
| Strap Colour       | Black             |
| Case Material      | Stainless steel   |
| Case Colour        | Silver            |
| Case Surface       | Matted / Polished |
| Colour of the dial | Black             |
| Glass              | Mineral glass     |
| DETAILS            |                   |
| Clasp              | Pin buckle        |
| Water resistant    | 5 ATM             |