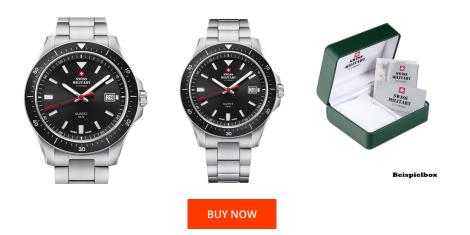

## Swiss Military by Chrono men's watch SM34082.01 Specifications

This document contains all the specifications for the Swiss Military by Chrono Quarz SM34082.01 men's watch. We at the DIALANDO<sup>®</sup> watch store offer a large selection of authentic watches from the best watch brands in the world. https://www.dialando.cz/

| PRODUCT INFORMATION |                          |
|---------------------|--------------------------|
| EAN                 | 7630019146487            |
| Gender              | Men                      |
| Brand               | Swiss Military by Chrono |
| Collection          | Herren Quarz 42 mm       |
| Warranty [years]    | 5                        |

| MATERIAL & COLOUR  |                                   |
|--------------------|-----------------------------------|
| Strap Material     | Stainless steel                   |
| Strap Colour       | Silver                            |
| Case Material      | Stainless steel                   |
| Case Colour        | Silver                            |
| Case Surface       | Matted                            |
| Colour of the dial | Black                             |
| Glass              | Mineral glass                     |
|                    |                                   |
| DETAILS            |                                   |
| Bezel              | Fixed                             |
| Case Bottom        | Stainless steel bottom (screwed)  |
| Clasp              | Folding clasp                     |
| Lighting           | Luminous hands / Luminous indexes |
| Water resistant    | 5 ATM                             |

| PRODUCT EXECUTION |                               |
|-------------------|-------------------------------|
| Display Type      | Analogue                      |
| Movement type     | Quartz (Battery)              |
| Movement Name     | ETA / Swiss Made              |
| Functions         | Hour / Second / Minute / Date |