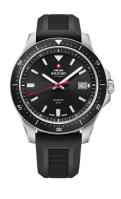

| PRODUCT INFORMATION |                          |
|---------------------|--------------------------|
| EAN                 | 7630019146562            |
| Gender              | Men                      |
| Brand               | Swiss Military by Chrono |
| Collection          | Herren Quarz 42 mm       |
| Warranty [years]    | 5                        |

| PRODUCT EXECUTION |                               |
|-------------------|-------------------------------|
| Display Type      | Analogue                      |
| Movement type     | Quartz (Battery)              |
| Movement Name     | ETA / Swiss Made              |
| Functions         | Hour / Second / Minute / Date |

| MEASURES                      |     |
|-------------------------------|-----|
| Case width [mm]               | 42  |
| Case thickness [mm]           | 10  |
| Lug width [mm]                | 20  |
| Max. wrist circumference [mm] | 210 |

| MATERIAL & COLOUR  |                 |
|--------------------|-----------------|
| Strap Material     | Silicone        |
| Strap Colour       | Black           |
| Case Material      | Stainless steel |
| Case Colour        | Silver          |
| Case Surface       | Matted          |
| Colour of the dial | Black           |
| Glass              | Mineral glass   |
|                    |                 |

| DETAILS         |                                   |
|-----------------|-----------------------------------|
| Bezel           | Fixed                             |
| Case Bottom     | Stainless steel bottom (screwed)  |
| Clasp           | Pin buckle                        |
| Lighting        | Luminous hands / Luminous indexes |
| Water resistant | 5 ATM                             |