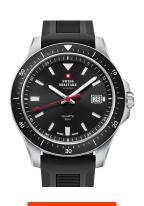

| PRODUCT INFORMATION |                          |
|---------------------|--------------------------|
| EAN                 | 7630019146562            |
| Gender              | Men                      |
| Brand               | Swiss Military by Chrono |
| Collection          | Herren Quarz 42 mm       |
| Warranty [years]    | 5                        |

| PRODUCT EXECUTION |                               |
|-------------------|-------------------------------|
| Display Type      | Analogue                      |
| Movement type     | Quartz (Battery)              |
| Movement Name     | ETA / Swiss Made              |
| Functions         | Hour / Second / Minute / Date |

| MEASURES                      |     |
|-------------------------------|-----|
| Case width [mm]               | 42  |
| Case thickness [mm]           | 10  |
| Lug width [mm]                | 20  |
| Max. wrist circumference [mm] | 210 |

| MATERIAL & COLOUR  |                 |
|--------------------|-----------------|
| Strap Material     | Silicone        |
| Strap Colour       | Black           |
| Case Material      | Stainless steel |
| Case Colour        | Silver          |
| Case Surface       | Matted          |
| Colour of the dial | Black           |
| Glass              | Mineral glass   |
|                    |                 |

| DETAILS         |                                   |
|-----------------|-----------------------------------|
| Bezel           | Fixed                             |
| Case Bottom     | Stainless steel bottom (screwed)  |
| Clasp           | Pin buckle                        |
| Lighting        | Luminous hands / Luminous indexes |
| Water resistant | 5 ATM                             |