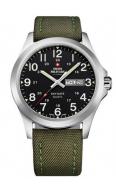

| PRODUCT EXECUTION |                                                 |
|-------------------|-------------------------------------------------|
| Display Type      | Analogue                                        |
| Movement type     | Quartz (Battery)                                |
| Movement Name     | G10.212 / ETA                                   |
| Functions         | Minute / Date / Day of the week / Hour / Second |

| MEASURES                      |     |
|-------------------------------|-----|
| Case width [mm]               | 42  |
| Case thickness [mm]           | 9   |
| Lug width [mm]                | 21  |
| Max. wrist circumference [mm] | 220 |

| MATERIAL & COLOUR  |                      |
|--------------------|----------------------|
| Strap Material     | Real leather / Nylon |
| Strap Colour       | Green                |
| Case Material      | Stainless steel      |
| Case Colour        | Silver               |
| Case Surface       | Matted / Polished    |
| Colour of the dial | Black                |
| Glass              | Sapphire glass       |
|                    |                      |
| DETAILS            |                      |

| DETAILS         |                                   |
|-----------------|-----------------------------------|
| Bezel           | Fixed                             |
| Case Bottom     | Stainless steel bottom (pressed)  |
| Clasp           | Pin buckle                        |
| Lighting        | Luminous hands / Luminous indexes |
| Water resistant | 5 ATM                             |