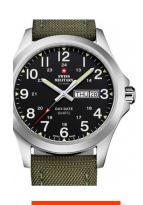

| PRODUCT EXECUTION |                                                 |
|-------------------|-------------------------------------------------|
| Display Type      | Analogue                                        |
| Movement type     | Quartz (Battery)                                |
| Movement Name     | G10.212 / ETA                                   |
| Functions         | Minute / Date / Day of the week / Hour / Second |

| MEASURES                      |     |
|-------------------------------|-----|
| Case width [mm]               | 42  |
| Case thickness [mm]           | 9   |
| Lug width [mm]                | 21  |
| Max. wrist circumference [mm] | 220 |

| MATERIAL & COLOUR  |                      |
|--------------------|----------------------|
| Strap Material     | Real leather / Nylon |
| Strap Colour       | Green                |
| Case Material      | Stainless steel      |
| Case Colour        | Silver               |
| Case Surface       | Matted / Polished    |
| Colour of the dial | Black                |
| Glass              | Sapphire glass       |
|                    |                      |
| DETAILS            |                      |

| DETAILS         |                                   |
|-----------------|-----------------------------------|
| Bezel           | Fixed                             |
| Case Bottom     | Stainless steel bottom (pressed)  |
| Clasp           | Pin buckle                        |
| Lighting        | Luminous hands / Luminous indexes |
| Water resistant | 5 ATM                             |