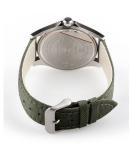

| MATERIAL & COLOUR  |                      |
|--------------------|----------------------|
| Strap Material     | Real leather / Nylon |
| Strap Colour       | Green                |
| Case Material      | Stainless steel      |
| Case Colour        | Silver               |
| Case Surface       | Matted / Polished    |
| Colour of the dial | Black                |
| Glass              | Sapphire glass       |
|                    |                      |
| DETAILS            |                      |

| DETAILS         |                                   |
|-----------------|-----------------------------------|
| Bezel           | Fixed                             |
| Case Bottom     | Stainless steel bottom (pressed)  |
| Clasp           | Pin buckle                        |
| Lighting        | Luminous hands / Luminous indexes |
| Water resistant | 5 ATM                             |