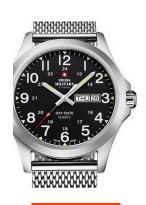

## Swiss Military by Chrono men's watch SMP36040.13 Specifications

**BUY NOW** 

This document contains all the specifications for the Swiss Military by Chrono SMP36040.13 men's watch. We at the DIALANDO® watch store offer a large selection of authentic watches from the best watch brands in the world.

| PRODUCT EXECUTION |                                                 |
|-------------------|-------------------------------------------------|
| Display Type      | Analogue                                        |
| Movement type     | Quartz (Battery)                                |
| Movement Name     | G10.212 / ETA                                   |
| Functions         | Minute / Date / Day of the week / Hour / Second |

| MEASURES                      |     |
|-------------------------------|-----|
| Case width [mm]               | 42  |
| Case thickness [mm]           | 9   |
| Lug width [mm]                | 21  |
| Max. wrist circumference [mm] | 220 |

| MATERIAL & COLOUR  |                                  |
|--------------------|----------------------------------|
| Strap Material     | Stainless steel                  |
| Strap Colour       | Silver                           |
| Case Material      | Stainless steel                  |
| Case Colour        | Silver                           |
| Case Surface       | Polished / Matted                |
| Colour of the dial | Black                            |
| Glass              | Sapphire glass                   |
| DETAILS            |                                  |
| Bezel              | Fixed                            |
| Case Bottom        | Stainless steel bottom (pressed) |

Luminous hands / Luminous indexes

Pin buckle

5 ATM

Clasp

Lighting

Water resistant