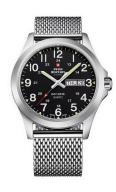

## Swiss Military by Chrono men's watch SMP36040.13 Specifications

**BUY NOW** 

This document contains all the specifications for the Swiss Military by Chrono SMP36040.13 men's watch. We at the DIALANDO® watch store offer a large selection of authentic watches from the best watch brands in the world.

| PRODUCT EXECUTION |                                                 |
|-------------------|-------------------------------------------------|
| Display Type      | Analogue                                        |
| Movement type     | Quartz (Battery)                                |
| Movement Name     | G10.212 / ETA                                   |
| Functions         | Minute / Date / Day of the week / Hour / Second |

| MEASURES                      |     |
|-------------------------------|-----|
| Case width [mm]               | 42  |
| Case thickness [mm]           | 9   |
| Lug width [mm]                | 21  |
| Max. wrist circumference [mm] | 220 |

| MATERIAL & COLOUR  |                                  |
|--------------------|----------------------------------|
| Strap Material     | Stainless steel                  |
| Strap Colour       | Silver                           |
| Case Material      | Stainless steel                  |
| Case Colour        | Silver                           |
| Case Surface       | Polished / Matted                |
| Colour of the dial | Black                            |
| Glass              | Sapphire glass                   |
| DETAILS            |                                  |
| Bezel              | Fixed                            |
| Case Bottom        | Stainless steel bottom (pressed) |

Luminous hands / Luminous indexes

Pin buckle

5 ATM

Clasp

Lighting

Water resistant