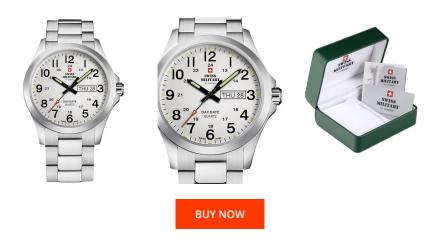

## Swiss Military by Chrono men's watch SMP36040.26 Specifications

This document contains all the specifications for the Swiss Military by Chrono SMP36040.26 men's watch. We at the DIALANDO® watch store offer a large selection of authentic watches from the best watch brands in the world.

https://www.dialando.cz/

Clasp

Lighting
Water resistant

| PRODUCT INFORMATION |                          |  |
|---------------------|--------------------------|--|
| EAN                 | 7630019138901            |  |
| Gender              | Men                      |  |
| Brand               | Swiss Military by Chrono |  |
| Collection          | Herren                   |  |
| Warranty [years]    | 5                        |  |

| PRODUCT EXECUTION |                                                 |
|-------------------|-------------------------------------------------|
| Display Type      | Analogue                                        |
| Movement type     | Quartz (Battery)                                |
| Movement Name     | 517 / Ronda                                     |
| Functions         | Hour / Second / Minute / Date / Day of the week |

| MEASURES                      |     |
|-------------------------------|-----|
| Case width [mm]               | 42  |
| Case thickness [mm]           | 8   |
| Lug width [mm]                | 22  |
| Max. wrist circumference [mm] | 200 |

| MATERIAL & COLOUR  |                                     |
|--------------------|-------------------------------------|
| Strap Material     | Stainless steel                     |
| Strap Colour       | Silver                              |
| Case Material      | Stainless steel                     |
| Case Colour        | Silver                              |
| Case Surface       | Polished / Matted                   |
| Colour of the dial | White                               |
| Glass              | Mineral glass with sapphire coating |
| DETAILS            |                                     |
| Bezel              | Fixed                               |
| Case Bottom        | Stainless steel bottom (pressed)    |

Luminous hands / Luminous indexes

Folding clasp

5 ATM