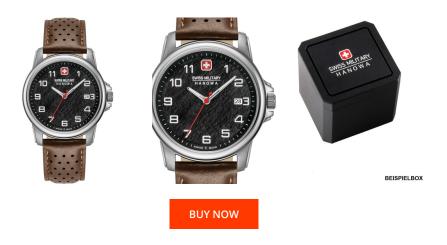

## **DIALANDO**°

Swiss Military Hanowa men's watch 06-4231.7.04.007 Specifications

This document contains all the specifications for the Swiss Military Hanowa Swiss Rock 06-4231.7.04.007 men's watch. We at the DIALANDO® watch store offer a large selection of authentic watches from the best watch brands in the world. https://www.dialando.cz/

| PRODUCT INFORMATION |                       |  |
|---------------------|-----------------------|--|
| EAN                 | 7620958000353         |  |
| Gender              | Men                   |  |
| Brand               | Swiss Military Hanowa |  |
| Collection          | Swiss Rock 39 mm      |  |
| Warranty [years]    | 2                     |  |

| PRODUCT EXECUTION             |                               |
|-------------------------------|-------------------------------|
| Display Type                  | Analogue                      |
| Movement type                 | Quartz (Battery)              |
| Movement Name                 | Swiss Made / Ronda / 515      |
| Functions                     | Minute / Date / Hour / Second |
| MEASURES                      |                               |
| Case width [mm]               | 39                            |
| Case thickness [mm]           | 10                            |
| Lug width [mm]                | 20                            |
| Max. wrist circumference [mm] | 210                           |

| MATERIAL & COLOUR  |                                  |
|--------------------|----------------------------------|
| Strap Material     | Real leather                     |
| Strap Colour       | Brown                            |
| Case Material      | Stainless steel                  |
| Case Colour        | Silver                           |
| Case Surface       | Polished / Matted                |
| Colour of the dial | Black                            |
| Glass              | Sapphire glass                   |
| DETAILS            |                                  |
| Bezel              | Fixed                            |
| Case Bottom        | Stainless steel bottom (screwed) |
| Clasp              | Pin buckle                       |
| Water resistant    | 5 ATM                            |