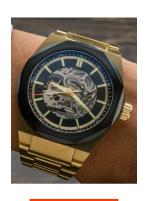

## Thomas Earnshaw men's watch ES-8182-99 Specifications

**BUY NOW** 

This document contains all the specifications for the Thomas Earnshaw ES-8182-99 men's watch. We at the DIALANDO® watch store offer a large selection of authentic watches from the best watch brands in the world.

| MATERIAL & COLOUR  |                 |
|--------------------|-----------------|
| Strap Material     | Stainless steel |
| Strap Colour       | Gold            |
| Colour of the dial | Black           |
| Glass              | Mineral glass   |
| DETAILS            |                 |
| Clasp              | Folding clasp   |
| Water resistant    | 5 ATM           |