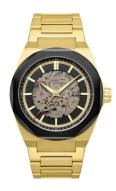

## Thomas Earnshaw men's watch ES-8182-99 Specifications

**BUY NOW** 

This document contains all the specifications for the Thomas Earnshaw ES-8182-99 men's watch. We at the DIALANDO® watch store offer a large selection of authentic watches from the best watch brands in the world.

| MATERIAL & COLOUR  |                 |
|--------------------|-----------------|
| Strap Material     | Stainless steel |
| Strap Colour       | Gold            |
| Colour of the dial | Black           |
| Glass              | Mineral glass   |
| DETAILS            |                 |
| Clasp              | Folding clasp   |
| Water resistant    | 5 ATM           |