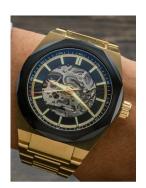

## Thomas Earnshaw men's watch ES-8182-99 Specifications

**BUY NOW** 

This document contains all the specifications for the Thomas Earnshaw ES-8182-99 men's watch. We at the DIALANDO® watch store offer a large selection of authentic watches from the best watch brands in the world.

| MATERIAL & COLOUR  |                 |
|--------------------|-----------------|
| Strap Material     | Stainless steel |
| Strap Colour       | Gold            |
| Colour of the dial | Black           |
| Glass              | Mineral glass   |
| DETAILS            |                 |
| Clasp              | Folding clasp   |
| Water resistant    | 5 ATM           |