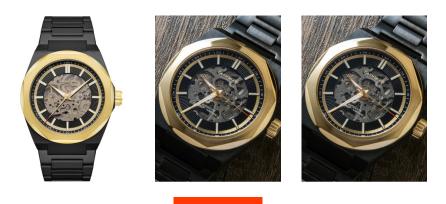

## Thomas Earnshaw men's watch ES-8182-DD Specifications

**BUY NOW** 

This document contains all the specifications for the Thomas Earnshaw ES-8182-DD men's watch. We at the DIALANDO<sup>®</sup> watch store offer a large selection of authentic watches from the best watch brands in the world. https://www.dialando.cz/

| PRODUCT INFORMATION    |               | MATERIAL & COLOUR  | MATERIAL & COLOUR |  |
|------------------------|---------------|--------------------|-------------------|--|
| EAN                    | 4894664163920 | Strap Material     | Stainless steel   |  |
| Gender                 | Men           | Strap Colour       | Black             |  |
| Warranty [years]       | 2             | Colour of the dial | Black             |  |
|                        |               | Glass              | Mineral glass     |  |
|                        |               |                    |                   |  |
| PRODUCT EXECUTION      |               | DETAILS            |                   |  |
| Display Type           | Analogue      | Clasp              | Folding clasp     |  |
|                        |               |                    |                   |  |
| Movement type          | Automatic     | Water resistant    | 5 ATM             |  |
| Movement type          | Automatic     | Water resistant    | 5 ATM             |  |
| Movement type MEASURES | Automatic     | Water resistant    | 5 ATM             |  |
|                        | Automatic     | Water resistant    | 5 ATM             |  |