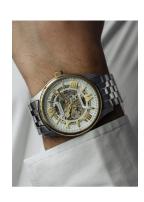

## Thomas Earnshaw men's watch ES-8240-44 Specifications

**BUY NOW** 

This document contains all the specifications for the Thomas Earnshaw ES-8240-44 men's watch. We at the DIALANDO® watch store offer a large selection of authentic watches from the best watch brands in the world.

| MATERIAL & COLOUR  |                 |
|--------------------|-----------------|
| Strap Material     | Stainless steel |
| Strap Colour       | Silver          |
| Colour of the dial | Silver          |
| Glass              | Mineral glass   |
| DETAILS            |                 |
| Clasp              | Folding clasp   |
| Water resistant    | 5 ATM           |