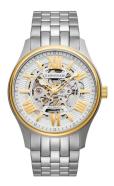

## Thomas Earnshaw men's watch ES-8240-44 Specifications

**BUY NOW** 

This document contains all the specifications for the Thomas Earnshaw ES-8240-44 men's watch. We at the DIALANDO® watch store offer a large selection of authentic watches from the best watch brands in the world.

| MATERIAL & COLOUR  |                 |
|--------------------|-----------------|
| Strap Material     | Stainless steel |
| Strap Colour       | Silver          |
| Colour of the dial | Silver          |
| Glass              | Mineral glass   |
| DETAILS            |                 |
| Clasp              | Folding clasp   |
| Water resistant    | 5 ATM           |