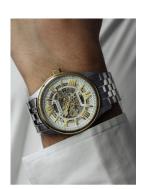

## Thomas Earnshaw men's watch ES-8240-44 Specifications

**BUY NOW** 

This document contains all the specifications for the Thomas Earnshaw ES-8240-44 men's watch. We at the DIALANDO® watch store offer a large selection of authentic watches from the best watch brands in the world.

| MATERIAL & COLOUR  |                 |
|--------------------|-----------------|
| Strap Material     | Stainless steel |
| Strap Colour       | Silver          |
| Colour of the dial | Silver          |
| Glass              | Mineral glass   |
| DETAILS            |                 |
| Clasp              | Folding clasp   |
| Water resistant    | 5 ATM           |