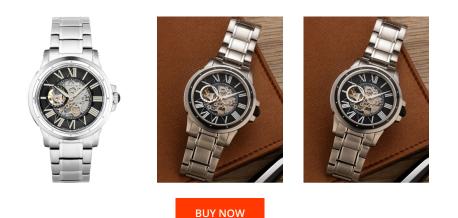

## Thomas Earnshaw men's watch ES-8243-22 Specifications

This document contains all the specifications for the Thomas Earnshaw ES-8243-22 men's watch. We at the DIALANDO<sup>®</sup> watch store offer a large selection of authentic watches from the best watch brands in the world. https://www.dialando.cz/

| PRODUCT INFORMATION |               | MATERIAL & COLOUR |                    |               |
|---------------------|---------------|-------------------|--------------------|---------------|
| N                   | 4894664148798 |                   | Strap Material     | Stainless s   |
|                     | Men           |                   | Strap Colour       | Silver        |
| ears]               | 2             |                   | Colour of the dial | Black         |
|                     |               |                   | Glass              | Mineral glass |
|                     |               |                   |                    |               |
| EXECUTION           |               |                   | DETAILS            |               |
| e                   | Analogue      |                   | Clasp              | Folding clasp |
| type                | Automatic     |                   | Water resistant    | 5 ATM         |
|                     |               |                   |                    |               |
|                     |               |                   |                    |               |
| mm]                 | 42            |                   |                    |               |
|                     |               |                   |                    |               |