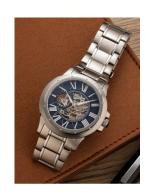

## Thomas Earnshaw men's watch ES-8243-33 Specifications

**BUY NOW** 

This document contains all the specifications for the Thomas Earnshaw ES-8243-33 men's watch. We at the DIALANDO® watch store offer a large selection of authentic watches from the best watch brands in the world. https://www.dialando.cz/

| MATERIAL & COLOUR  |                 |
|--------------------|-----------------|
| Strap Material     | Stainless steel |
| Strap Colour       | Silver          |
| Colour of the dial | Blue            |
| Glass              | Mineral glass   |
| DETAILS            |                 |
| Clasp              | Folding clasp   |
| Water resistant    | 5 ATM           |