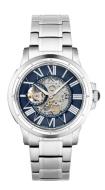

## Thomas Earnshaw men's watch ES-8243-33 Specifications

**BUY NOW** 

This document contains all the specifications for the Thomas Earnshaw ES-8243-33 men's watch. We at the DIALANDO® watch store offer a large selection of authentic watches from the best watch brands in the world. https://www.dialando.cz/

| MATERIAL & COLOUR  |                 |
|--------------------|-----------------|
| Strap Material     | Stainless steel |
| Strap Colour       | Silver          |
| Colour of the dial | Blue            |
| Glass              | Mineral glass   |
| DETAILS            |                 |
| Clasp              | Folding clasp   |
| Water resistant    | 5 ATM           |