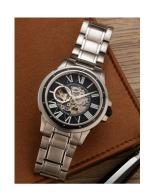

## Thomas Earnshaw men's watch ES-8243-44 Specifications

**BUY NOW** 

This document contains all the specifications for the Thomas Earnshaw ES-8243-44 men's watch. We at the DIALANDO® watch store offer a large selection of authentic watches from the best watch brands in the world.

| MATERIAL & COLOUR  |                 |
|--------------------|-----------------|
| Strap Material     | Stainless steel |
| Strap Colour       | Silver          |
| Colour of the dial | Grey            |
| Glass              | Mineral glass   |
| DETAILS            |                 |
| Clasp              | Folding clasp   |
| Water resistant    | 5 ATM           |