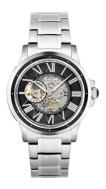

## Thomas Earnshaw men's watch ES-8243-44 Specifications

**BUY NOW** 

This document contains all the specifications for the Thomas Earnshaw ES-8243-44 men's watch. We at the DIALANDO® watch store offer a large selection of authentic watches from the best watch brands in the world.

| MATERIAL & COLOUR  |                 |
|--------------------|-----------------|
| Strap Material     | Stainless steel |
| Strap Colour       | Silver          |
| Colour of the dial | Grey            |
| Glass              | Mineral glass   |
| DETAILS            |                 |
| Clasp              | Folding clasp   |
| Water resistant    | 5 ATM           |