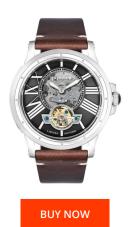

## Thomas Earnshaw men's watch ES-8244-01 Specifications

This document contains all the specifications for the Thomas Earnshaw ES-8244-01 men's watch. We at the DIALANDO® watch store offer a large selection of authentic watches from the best watch brands in the world.

https://www.dialando.cz/

| PRODUCT INFORMATION |               |
|---------------------|---------------|
| EAN                 | 4894664148743 |
| Gender              | Men           |
| Warranty [years]    | 2             |
| PRODUCT EXECUTION   |               |
| Display Type        | Analogue      |
| Movement type       | Automatic     |
| MEASURES            |               |
| Case width [mm]     | 42            |

| MATERIAL & COLOUR  |               |
|--------------------|---------------|
| Strap Material     | Real leather  |
| Strap Colour       | Brown         |
| Colour of the dial | Black         |
| Glass              | Mineral glass |
| DETAILS            |               |
| Clasp              | Folding clasp |
| Water resistant    | 5 ATM         |