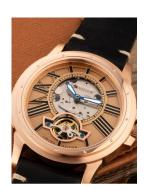

## Thomas Earnshaw men's watch ES-8244-04 Specifications

**BUY NOW** 

This document contains all the specifications for the Thomas Earnshaw ES-8244-04 men's watch. We at the DIALANDO® watch store offer a large selection of authentic watches from the best watch brands in the world.

| MATERIAL & COLOUR  |               |
|--------------------|---------------|
| Strap Material     | Real leather  |
| Strap Colour       | Black         |
| Colour of the dial | Rose gold     |
| Glass              | Mineral glass |
| DETAILS            |               |
| Clasp              | Folding clasp |
| Water resistant    | 5 ATM         |