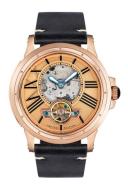

## Thomas Earnshaw men's watch ES-8244-04 Specifications

**BUY NOW** 

This document contains all the specifications for the Thomas Earnshaw ES-8244-04 men's watch. We at the DIALANDO® watch store offer a large selection of authentic watches from the best watch brands in the world.

| MATERIAL & COLOUR  |               |
|--------------------|---------------|
| Strap Material     | Real leather  |
| Strap Colour       | Black         |
| Colour of the dial | Rose gold     |
| Glass              | Mineral glass |
| DETAILS            |               |
| Clasp              | Folding clasp |
| Water resistant    | 5 ATM         |