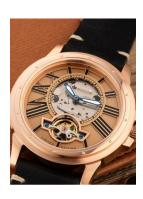

## Thomas Earnshaw men's watch ES-8244-04 Specifications

**BUY NOW** 

This document contains all the specifications for the Thomas Earnshaw ES-8244-04 men's watch. We at the DIALANDO® watch store offer a large selection of authentic watches from the best watch brands in the world.

| MATERIAL & COLOUR  |               |
|--------------------|---------------|
| Strap Material     | Real leather  |
| Strap Colour       | Black         |
| Colour of the dial | Rose gold     |
| Glass              | Mineral glass |
| DETAILS            |               |
| Clasp              | Folding clasp |
| Water resistant    | 5 ATM         |