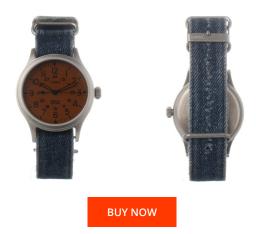

| PRODUCT INFORMATION       MATERIAL & COLOUR         EAN       0194366054088       Strap Material       Textile         Gender       Men       Strap Colour       Blue         Warranty [years]       2       Colour of the dial       Brown         PRODUCT EXECUTION       Glass       Mineral glass         Display Type       Analogue       Clasp       Buckle         Movement type       Quartz (Battery)       Water resistant       5 ATM         MEASURES       40       Strap Material       Strap Colour |                     |                  |                    |               |
|---------------------------------------------------------------------------------------------------------------------------------------------------------------------------------------------------------------------------------------------------------------------------------------------------------------------------------------------------------------------------------------------------------------------------------------------------------------------------------------------------------------------|---------------------|------------------|--------------------|---------------|
| Gender     Men     Strap Colour     Blue       Warranty [years]     2     Colour of the dial     Brown       PRODUCT EXECUTION     Glass     Mineral glass       Display Type     Analogue     Clasp     Buckle       Movement type     Quartz (Battery)     Water resistant     5 ATM                                                                                                                                                                                                                              | PRODUCT INFORMATION |                  | MATERIAL & COLOUR  |               |
| Warranty [years]     2     Colour of the dial     Brown       Glass     Mineral glass       PRODUCT EXECUTION     DETAILS       Display Type     Analogue     Clasp     Buckle       Movement type     Quartz (Battery)     Water resistant     5 ATM       MEASURES     Colour of the dial     Brown                                                                                                                                                                                                               | EAN                 | 0194366054088    | Strap Material     | Textile       |
| Glass     Mineral glass       PRODUCT EXECUTION     DETAILS       Display Type     Analogue     Clasp     Buckle       Movement type     Quartz (Battery)     Water resistant     5 ATM                                                                                                                                                                                                                                                                                                                             | Gender              | Men              | Strap Colour       | Blue          |
| PRODUCT EXECUTION     DETAILS       Display Type     Analogue     Clasp     Buckle       Movement type     Quartz (Battery)     Water resistant     5 ATM                                                                                                                                                                                                                                                                                                                                                           | Warranty [years]    | 2                | Colour of the dial | Brown         |
| Display Type     Analogue     Clasp     Buckle       Movement type     Quartz (Battery)     Water resistant     5 ATM       MEASURES     Kater set                                                                                                                                                                                                                                                                                                                              |                     |                  | Glass              | Mineral glass |
| Display Type     Analogue     Clasp     Buckle       Movement type     Quartz (Battery)     Water resistant     5 ATM       MEASURES     Kater set                                                                                                                                                                                                                                                                                                                              |                     |                  |                    |               |
| Movement type Quartz (Battery) Water resistant 5 ATM MEASURES                                                                                                                                                                                                                                                                                                                                                                                                                                                       | PRODUCT EXECUTION   |                  | DETAILS            |               |
| MEASURES                                                                                                                                                                                                                                                                                                                                                                                                                                                                                                            | Display Type        | Analogue         | Clasp              | Buckle        |
|                                                                                                                                                                                                                                                                                                                                                                                                                                                                                                                     | Movement type       | Quartz (Battery) | Water resistant    | 5 ATM         |
|                                                                                                                                                                                                                                                                                                                                                                                                                                                                                                                     |                     |                  |                    |               |
| Case width [mm] 40                                                                                                                                                                                                                                                                                                                                                                                                                                                                                                  | MEASURES            |                  |                    |               |
|                                                                                                                                                                                                                                                                                                                                                                                                                                                                                                                     |                     |                  |                    |               |