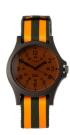

## Timex men's watch TW2V14200LG Specifications

**BUY NOW** 

This document contains all the specifications for the Timex TW2V14200LG men's watch. We at the DIALANDO® watch store offer a large selection of authentic watches from the best watch brands in the world.

| MATERIAL & COLOUR  |                  |
|--------------------|------------------|
| Strap Material     | Nylon            |
| Strap Colour       | Multicolor       |
| Colour of the dial | Orange           |
| Glass              | Mineral glass    |
|                    | Willier di Biass |
| DETAILS            | mileta glass     |
|                    | Buckle           |