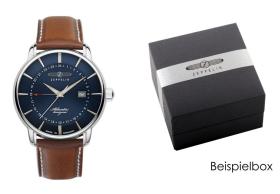

## Zeppelin men's watch 8442-3 Specifications

**BUY NOW** 

This document contains all the specifications for the Zeppelin Atlantic 8442-3 men's watch. We at the DIALANDO® watch store offer a large selection of authentic watches from the best watch brands in the world.

| MATERIAL & COLOUR  |                                        |
|--------------------|----------------------------------------|
| Strap Material     | Real leather                           |
| Strap Colour       | Brown                                  |
| Case Material      | Stainless steel                        |
| Case Colour        | Silver                                 |
| Case Surface       | Polished / Matted                      |
| Colour of the dial | Blue                                   |
| Glass              | Mineral glass                          |
|                    |                                        |
| DETAILS            |                                        |
|                    |                                        |
| Bezel              | Fixed                                  |
| Bezel Case Bottom  | Fixed Stainless steel bottom (screwed) |